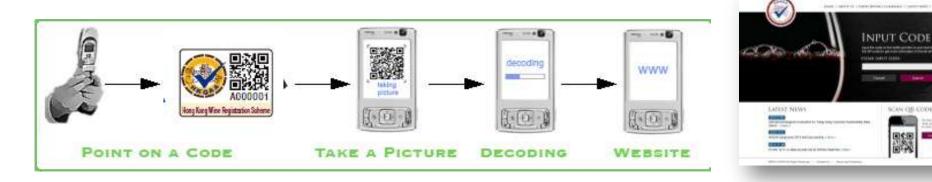

### HKWR Development & Deliverable

- Phase 2 (Launch in late 2014)
  - HKQAA will issue HKWR label and online platform (label with unique QR Code and number)
    - Registered company is entitled to stick the HKWR label on bottle of their wine
    - Public can use smart phone to scan the QR Code to get further information