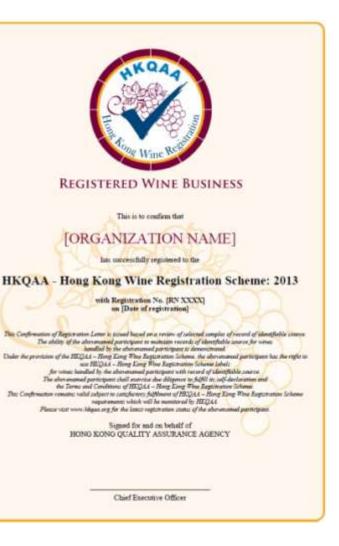

# HKWR Scheme (For WSMS certified facilities)

Chief Executive Officer

- Encourage wines to be kept under HKQAA Wine Storage Management Systems (WSMS) certified storage facilities
- A **Registration Plus ("***plus***")** will be specified in the Confirmation of Registration Letter