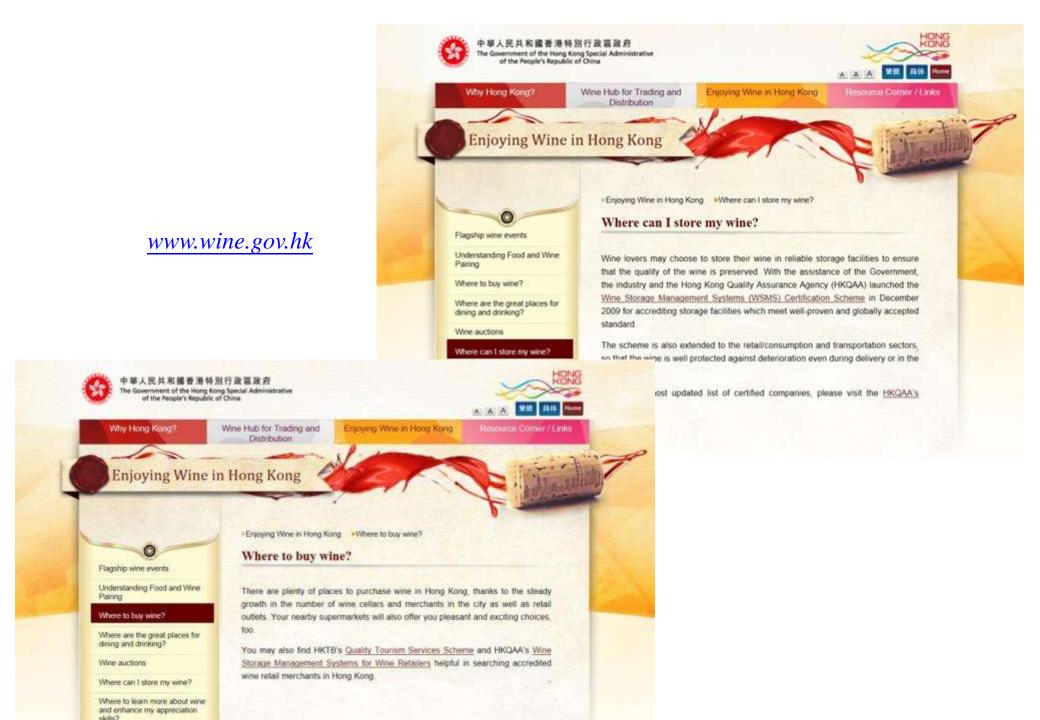

Source: <u>Commerce and Economic Development Bureau</u> www.wine.gov.hk

Reliable wine storage and identifiable sources

Wine traders may choose to store their wine in reliable

storage facilities to ensure that the quality of the wine as

an investment stock is preserved. With the assistance of

the Government, the industry and the Hong Kong Quality

Assurance Agency (HKQAA) launched in December 2009

香港品質保證局「香港葡萄酒註冊計劃」

HKQAA - Hong Kong Wine Registration Scheme

HONG KONG -

A WINE TRADING

AND

DISTRIBUTION HUB

IN ASIA

www.wine.gov.hk

In the local sectors will be a sector where the 111

second a second state of the second s

scheme would help on the du-341 annikeutligen aus

Fifty-five companies have been contilled to date