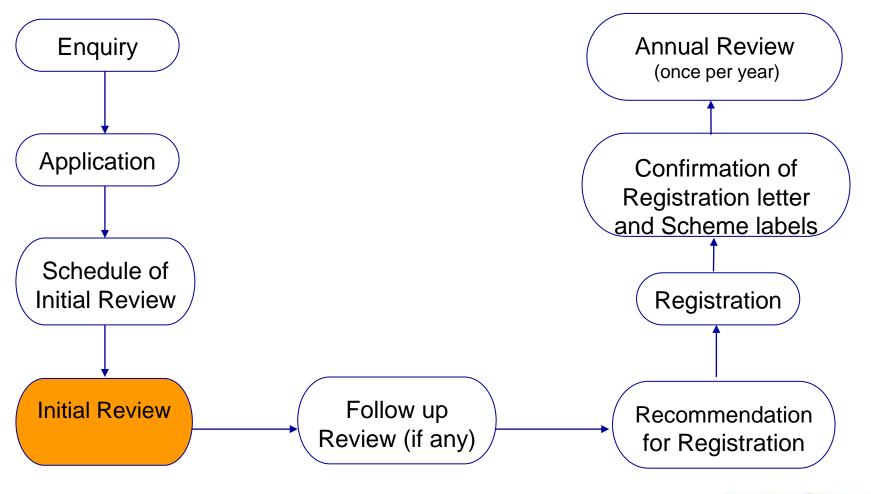

# HKWR Development & Deliverable

- Phase 1 (Launch in Nov 2013)
  - To examine wine records of up one level identifiable source
    - Confirmation of Registration Letter
    - HKWR mark on the promotion material

### HKWR Development & Deliverable

- Phase 2 (Launch in late 2014)
  - HKQAA will issue HKWR label and online platform (label with unique QR Code and number)
    - Registered company is entitled to stick the HKWR label on bottle of their wine
    - Public can use smart phone to scan the QR Code to get further information