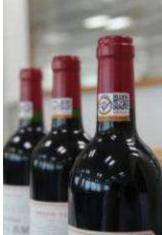

### HKWR Development & Deliverable

- Phase 2 (Launch in late 2014)
  - HKQAA will issue HKWR label and online platform (label with unique QR Code and number)
    - Registered company is entitled to stick the HKWR label on bottle of their wine
    - Public can use smart phone to scan the QR Code to get further information