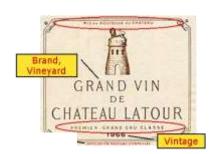

# Hong Kong Wine Registration Scheme (HKWR)

- Developed by HKQAA in 2013 by the support of government and industry
  - Industry Consultations with wine traders, merchants, retailers, cellars, etc.

 Examine wine <u>records</u> of **up one level** identifiable <u>source</u>

### → Standard Registration

To be finalized, subject to change

• Record maintenance

- The organizations shall maintain records of <u>up one level</u> <u>identifiable source</u> for all wines handled:
- Typically maintain records: <u>at least 3 months</u> records for new application

- Minimum retention period after successful registration: at least 12 months after the wines have been sold or custody of wines have been passed to other entities
- Typical examples of records of identifiable source containing the information:
  - E.g. business contract, commercial invoice, purchase record, shipment documents, certificate of origin, etc.