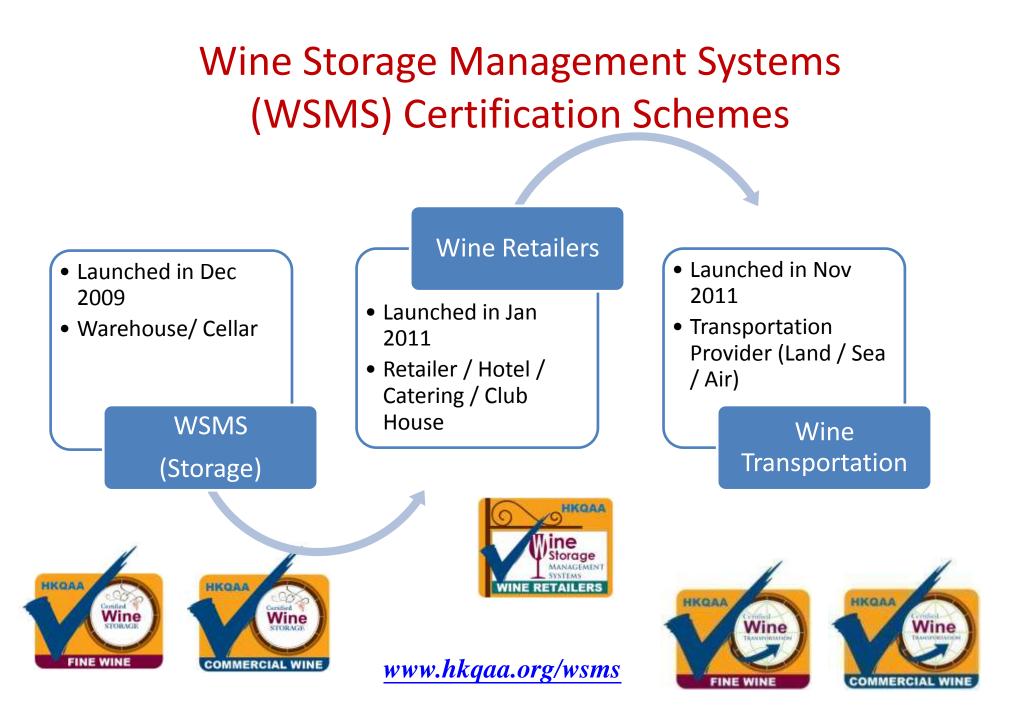

### Awarded Companies (up to Oct 2013)

For the latest company list, please visit our website: <u>www.hkqaa.org/wsms</u>

Wine Storage Management System Part 1: System Requirements

- 1. Policy
- 2. Performance Measurement Indicators
- 3. Wine Storage Management Plan
- 4. Implementation of Management Plan
- 5. Monitoring and Measurement
- 6. Incident Handling
- 7. Management Review and Improvement Action

### **Certificate Issuance**

- Approval by HKQAA Certification Review Board
- Issuance of Wine Storage Management System / Wine Storage Management System for Wine Retailer / Wine Transportation Management System Certificate (valid for 3 years)
- Authorization for the use of Certification Marks