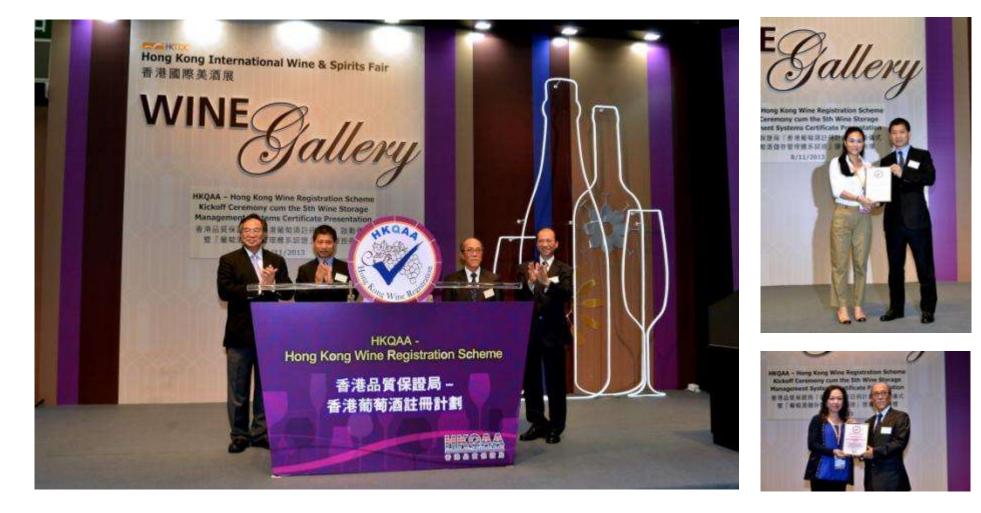

### 5<sup>th</sup> Certificate Presentation Ceremony (HKTDC HK International Wine & Spirits Fair, 8 Nov 2013)

### HKWR Kick-off Ceremony & 5<sup>th</sup> WSMS Certificate Presentation Ceremony (HKTDC HK International Wine & Spirits Fair, 8 Nov 2013)