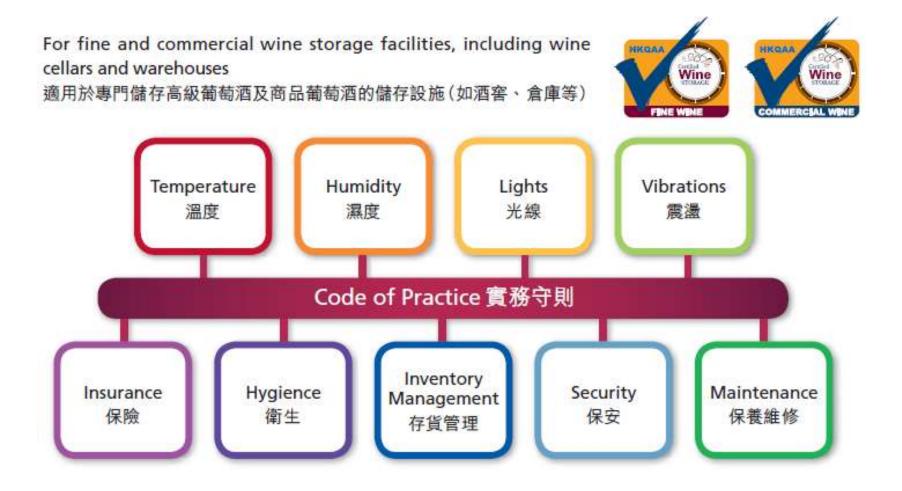

# Wine Storage Management System Part 2: Code of Practice (highlight)

|                                                                                                                             | Fine Wine<br>高級葡萄酒<br>For wines that require<br>long term storage<br>適用於貯酒期<br>軟長的葡萄酒 | Commercial Wine<br>商品葡萄酒<br>For wines that are produced<br>primarily for consumption<br>in the near future<br>適用於生產作較短期內<br>飲用的葡萄酒 |
|-----------------------------------------------------------------------------------------------------------------------------|---------------------------------------------------------------------------------------|------------------------------------------------------------------------------------------------------------------------------------|
| Min. storage temperature 最低儲存溫度                                                                                             | 11°C                                                                                  | 11°C                                                                                                                               |
| Max. storage temperature 最高儲存溫度                                                                                             | 17°C                                                                                  | 22°C                                                                                                                               |
| Max. daily fluctuation range 每天最大波動幅度                                                                                       | 3°C                                                                                   | 5℃                                                                                                                                 |
| Max. annual fluctuation range 每年最大波動幅度                                                                                      | 5°C                                                                                   | 10°C                                                                                                                               |
| Humidity as running average 濕度運行範圍                                                                                          | 55% - 80%                                                                             | >50%                                                                                                                               |
| Storage areas shall be isolated from external lights<br>儲存點應隔離外部光源                                                          | 1                                                                                     | 1                                                                                                                                  |
| Low UV lighting (e.g. LED lighting) shall be used to replace regular fluorescent lighting 使用低紫外線燈光 (如 LED 燈光)代替常規熒光燈        | √                                                                                     |                                                                                                                                    |
| Low-heat lighting, e.g. LED lighting, fluorescent lighting,<br>shall be used 選用低溫照明,如 LED 燈光, 熒光燈等                          |                                                                                       | 1                                                                                                                                  |
| Equipment that might cause continuous and extensive amounts of vibrations shall not be used 不應使用會產生持續或廣泛震盪的設備               | 1                                                                                     |                                                                                                                                    |
| Suspension systems underneath cellar floorings<br>shall be installed if continuous vibrations occur<br>如有持續震盪,則於酒窖地板下安裝減震系統 | $\checkmark$                                                                          | 1                                                                                                                                  |
| Accuracy of temperature sensors 溫度感應器的準確度                                                                                   | ±0.5°C                                                                                | ±1°C                                                                                                                               |
| Accuracy of humidity sensors 濕度感應器的準確度                                                                                      | ±5%                                                                                   | ±5%                                                                                                                                |
| Minimum retention period of maintenance or calibration records shall be kept 保留維修或校正記錄不少於                                   | 3 years<br>三年                                                                         | 3 years<br>三年                                                                                                                      |
| Regular calibration of temperature and humidity monitoring<br>equipment shall be carried out 定期對溫度和濕度感應器進行校準                | Once / year<br>每年一次                                                                   | Once / 3 years<br>每三年一次                                                                                                            |
| Insurance coverage shall satisfy the contractual agreements with clients 保險範圍應滿足與客戶的合同協議                                    | 1                                                                                     | 1                                                                                                                                  |